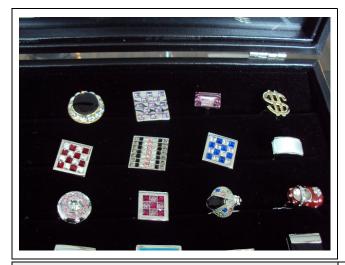

## **Section 3: Production Capacity**

| Production Capacit     | :y    |            |             |       |            |        |      |                    |          |           |
|------------------------|-------|------------|-------------|-------|------------|--------|------|--------------------|----------|-----------|
| 3.1 Annual Product     | ion C | apacity (P | revious Yea | r)    |            |        |      |                    |          |           |
| Cufflinks 420,000 Pic  | eces  |            |             |       |            |        |      |                    |          |           |
| 3.2 Production Cap     | acity |            |             |       |            |        |      |                    |          |           |
| Product N              | ame   |            | Producti    | on L  | ine Capac  | ity    | Act  | ual Units Produce  | d (Previ | ous Year) |
| Cufflinks              |       |            | 1,000,000 F | Piece | es / Year  |        | 420  | ,000 Pieces        |          |           |
| 3.3 Production Mad     | hiner | ry         |             |       |            |        |      |                    |          |           |
| Machine Name           |       | Brand 8    | & Model No. |       | Quantity   | 1      | Numb | er of Year(s) Used | Co       | ondition  |
| Vertical Drilling Mach | nine  | Z4113      |             |       | 1          | 5      |      |                    | Acc      | eptable   |
| Vertical Drilling Mach | nine  | N/A        |             |       | 1          | 5      |      |                    | Acc      | eptable   |
| Cutting Machine        |       | S-360      |             |       | 1          | 5      |      |                    | Acc      | eptable   |
| Grinding Machine       |       | N/A        |             |       | 1          | 3      |      |                    | Acc      | eptable   |
| Punching Machine       |       | 160 Tons   |             |       | 1          | 3      |      |                    | Acc      | eptable   |
| Punching Machine       |       | 6 Tons     |             | ,     | 3          | 5      |      |                    | Acc      | eptable   |
| Punching Machine       |       | 10 Tons    | 10 Tons     |       | 1          | 5      |      |                    | Acc      | eptable   |
| Punching Machine       |       | 16 Tons    |             |       | 1          | 5      |      |                    | Acc      | eptable   |
| Drying Oven            |       | YLA-3      |             | ;     | 3          | 3      | 3    |                    | Acc      | eptable   |
| CH4 & O2 Welding       |       | N/A        |             | ;     | 3          | 5      | 5    |                    | Acc      | eptable   |
| Machine                |       |            |             |       |            |        |      |                    |          |           |
| Air Compressor         |       | ZB-0.1/8   |             |       | 1          | 2      |      |                    | Acc      | eptable   |
| Air Compressor         |       | N/A        |             |       | 1          | 5      |      |                    | Acc      | eptable   |
| Buffing Machine        |       | N/A        |             | ;     | 5          | 5      |      |                    | Acc      | eptable   |
| 3.4 Testing Machine    | ery   |            |             |       |            |        |      |                    |          |           |
| Machine Name           |       | Brand & M  | lodel No.   | C     | luantity   | Nu     | mber | of Year(s) Used    | Coi      | ndition   |
| Electronic Balance     | A     | CS-30 KG   |             | 1     |            | 5      |      |                    | Accep    | table     |
| Electronic Balance     | TC    | CS-SAE-10  | 0           | 1     |            | 2      |      |                    | Accep    | table     |
| Digital Balance        | Xł    | K3190-A12  |             | 1     |            | 5      |      |                    | Accep    | table     |
| Balance                | N/    | /A         |             | 2     |            | 5      |      |                    | Accep    | table     |
| Vernier Caliper        | 0-    | 150 mm     |             | 2     |            | 3      |      | Accep              | table    |           |
| 3.5 Subcontractors     |       |            |             |       |            |        |      |                    |          |           |
| Subcontractor<br>Name  | Pro   | oduct Subc | ontracted   |       | Volume Su  | ıpplie | ed   | Cooperation I      | Period ( | Years)    |
| Confidential           | Con   | fidential  |             | Со    | nfidential |        |      | Confidential       |          |           |