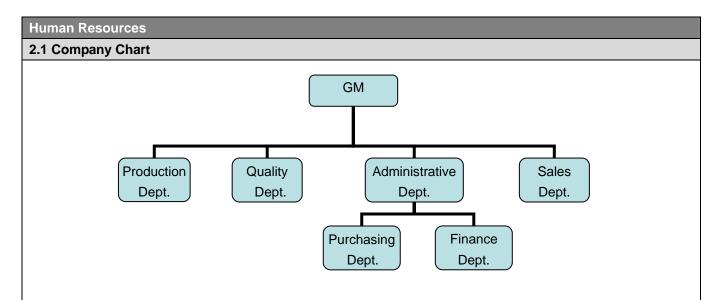

### **Section 2: Human Resources**

| 2.2 Employee Headcount |                       |                       |       |  |  |  |  |  |  |
|------------------------|-----------------------|-----------------------|-------|--|--|--|--|--|--|
| Department Name        | Full Time Employee(s) | Part-Time Employee(s) | Total |  |  |  |  |  |  |
| GM                     | 1                     | 0                     | 1     |  |  |  |  |  |  |
| Finance Dept.          | 0.5                   | 1                     | 1.5   |  |  |  |  |  |  |
| Production Dept.       | 16.5                  | 0                     | 16.5  |  |  |  |  |  |  |
| Quality Dept.          | 1.5                   | 0                     | 1.5   |  |  |  |  |  |  |
| Administrative Dept.   | 2.5                   | 0                     | 2.5   |  |  |  |  |  |  |
| Purchasing Dept.       | 0.5                   | 0                     | 0.5   |  |  |  |  |  |  |
| Sales Dept.            | 2.5                   | 0                     | 2.5   |  |  |  |  |  |  |
| Total Number:          | 25                    | 1                     | 26    |  |  |  |  |  |  |

#### 2.3 Management

| Department           | Name          | Title         | Education               | Year(s) in Current<br>Company |
|----------------------|---------------|---------------|-------------------------|-------------------------------|
| GM                   | Mr. Yifeng Li | GM            | Junior College Graduate | 5                             |
| Finance Dept.        | Ms. Yun Zhou  | Dept. Manager | Junior College Graduate | 3.5                           |
| Production Dept.     | Ms. Yun Zhou  | Dept. Manager | Junior College Graduate | 3.5                           |
| Quality Dept.        | Ms. Yun Zhou  | Dept. Manager | Junior College Graduate | 3.5                           |
| Administrative Dept. | Ms. Hui Li    | Dept. Manager | University Graduate     | 5                             |
| Purchasing Dept.     | Ms. Hui Li    | Dept. Manager | University Graduate     | 5                             |
| Sales Dept.          | Ms. Hui Li    | Dept. Manager | University Graduate     | 5                             |
|                      |               |               |                         |                               |